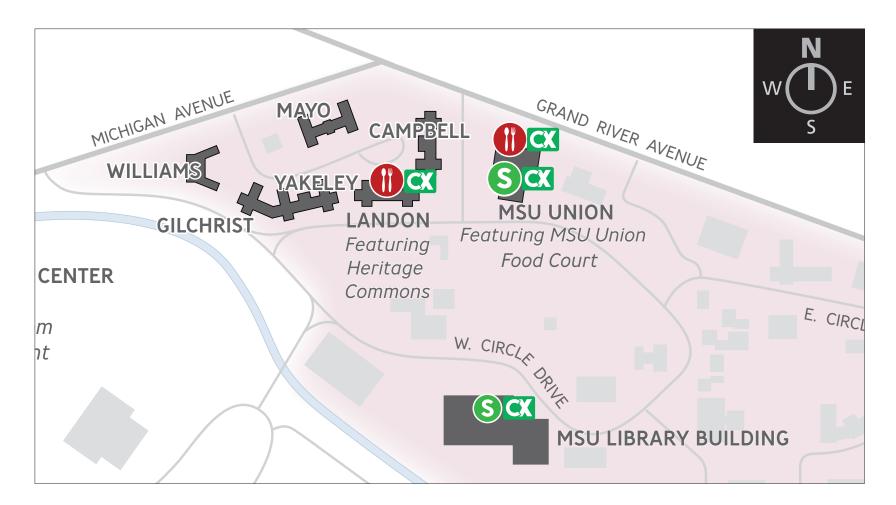

## DINING LOCATIONS NEAR NORTH CAMPUS

Hours Effective Thursday, Feb. 16-Sunday, Feb. 20

Icon Key: I All You Care to Eat Grab & Go Mobile Ordering Combo-X-Change Sparty's

| DINING HOURS                  |    | THURS-FRI | SAT-SUN                                                                   | MON          |  |
|-------------------------------|----|-----------|---------------------------------------------------------------------------|--------------|--|
| MSU LIBRARY<br>SPARTY'S       | CX | CLOSED    | CLOSED                                                                    | 8 a.m10 p.m. |  |
| MSU UNION<br>SPARTY'S         | X  | CLOSED    | CLOSED                                                                    | CLOSED       |  |
| MSU UNION<br>FOOD COURT       | CX | CLOSED    | CLOSED                                                                    | CLOSED       |  |
| HERITAGE COMMONS<br>AT LANDON |    |           | 7 a.m3 p.m. 9 a.m3 p.m. 3-4:30 p.m. CLOSED CLOSED 4:30-8 p.m. 4:30-8 p.m. |              |  |

Scan QR code or visit **go.msu.edu/dininghours** for a complete list of dining options and hours on campus.