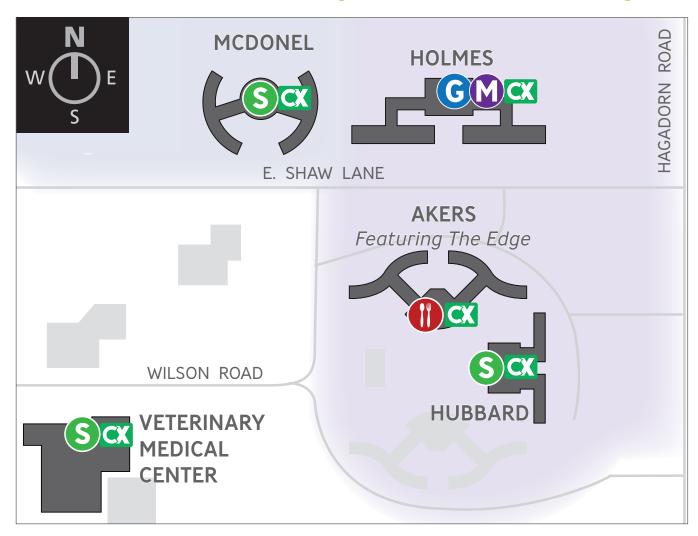

# DINING LOCATIONS NEAR EAST CAMPUS

Hours Effective Thursday, Feb. 16-Sunday, Feb. 20

Icon Key: 

All You Care to Eat 

Grab & Go 

Mobile Ordering 

Combo-X-Change 

Sparty's

| DINING HOURS        |          | THURS-FRI                                           | SAT-SUN                                                   | MON                                                 |
|---------------------|----------|-----------------------------------------------------|-----------------------------------------------------------|-----------------------------------------------------|
| VET MED<br>SPARTY'S | CX       | 7:30 a.m3 p.m.                                      | CLOSED                                                    | 7:30 a.m3 p.m.                                      |
| MCDONEL SPARTY'S    | CX       | 8 a.m10 p.m.                                        | Noon-7 p.m.                                               | 8 a.m10 p.m.                                        |
| HUBBARD SPARTY'S    | CX       | 9 a.m11 p.m.                                        | (SAT) 11 a.m7 p.m.<br>(SUN) 11 a.m11 p.m.                 | 9 a.m11 p.m.                                        |
| HOLMES DINING HALL  | CX<br>GM | CLOSED                                              | CLOSED                                                    | 7 a.m8 p.m.                                         |
| THE EDGE AT AKERS   | CX       | 9 a.m3 p.m.<br>3-4:30 p.m.<br>CLOSED<br>4:30-9 p.m. | 9 a.m3 p.m.<br>3-4:30 p.m.<br>LIMITED MENU<br>4:30-9 p.m. | 9 a.m3 p.m.<br>3-4:30 p.m.<br>CLOSED<br>4:30-9 p.m. |

Scan QR code or visit **go.msu.edu/dininghours** for a complete list of dining options and hours on campus.