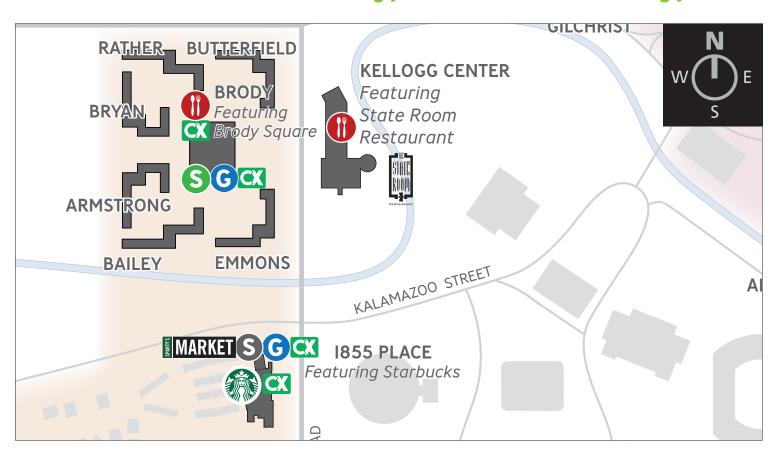

### **DINING LOCATIONS NEAR BRODY**

Hours Effective Thursday, Feb. 16-Sunday, Feb. 20

Icon Key: Iton Key: All You Care to Eat Grab & Go Mobile Ordering Combo-X-Change Sparty's

| DINING HOURS                  |         | THURS-FRI SAT-SUN                                   |                                                      | MON                                                 |
|-------------------------------|---------|-----------------------------------------------------|------------------------------------------------------|-----------------------------------------------------|
| BRODY SQUARE                  | CX =    | 9 a.m3 p.m.<br>3-4:30 p.m.<br>CLOSED<br>4:30-9 p.m. | 10 a.m3 p.m.<br>3-4:30 p.m.<br>CLOSED<br>4:30-9 p.m. | 9 a.m3 p.m.<br>3-4:30 p.m.<br>CLOSED<br>4:30-9 p.m. |
| BRODY SPARTY'S                | ©<br>CX | 7 a.m11 p.m.                                        | 9 a.m11 p.m.                                         | 7 a.m11 p.m.                                        |
| STARBUCKS<br>1855 PLACE       | CX      | 9 a.mNoon                                           | CLOSED                                               | 7:30 a.m7 p.m.                                      |
| SPARTY'S MARKET<br>1855 PLACE | ©<br>CX | 10 a.m5 p.m.                                        | (SAT) 11 a.m4 p.m.<br>(SUN) 11 a.m7 p.m.             | 7:30 a.m7 p.m.                                      |
| STATE ROOM<br>RESTAURANT      |         | 11 a.m2 p.m.*                                       | See note                                             | 11 a.m2 p.m.*                                       |

\*Please note: All-you-care-to-eat dining is only available during lunch Monday through Friday in the State Room. Dining plans are only accepted during lunch service. Grab & Go Breakfast is open Monday through Sunday from 7-10 a.m. and dinner service is Tuesday through Saturday from 4-10 p.m.

Scan QR code or visit **go.msu.edu/dininghours** for a complete list of dining options and hours on campus.