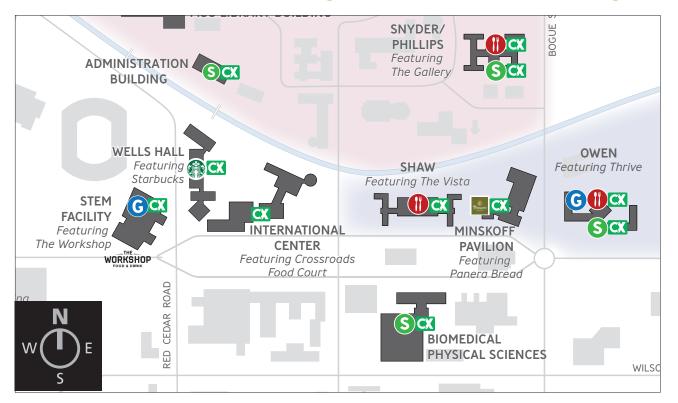

#### **DINING LOCATIONS NEAR RIVER TRAIL**

Hours Effective Thursday, Feb. 16-Sunday, Feb. 20

Icon Key: I All You Care to Eat Grab & Go Mobile Ordering Combo-X-Change Sparty's

| DINING HOURS                                                                      |           | THURS-FRI                                         | SAT-SUN                                                                                 | MON                                               |
|-----------------------------------------------------------------------------------|-----------|---------------------------------------------------|-----------------------------------------------------------------------------------------|---------------------------------------------------|
| ADMIN SPARTY'S                                                                    | CX        | CLOSED                                            | CLOSED                                                                                  | 7:30 a.m3 p.m.                                    |
| BIOMED SPARTY'S                                                                   | CX        | CLOSED                                            | CLOSED                                                                                  | 7:30 a.m3 p.m.                                    |
| SNY/PHI SPARTY'S                                                                  | CX        | 7 a.m10 p.m.                                      | Noon-7 p.m.                                                                             | 7 a.m10 p.m.                                      |
| OWEN SPARTY'S                                                                     | CX        | 9 a.m8 p.m. Noon-7 p.m.                           |                                                                                         | 9 a.m8 p.m.                                       |
| PANERA BREAD<br>AT MINSKOFF PAVILION                                              | CX        | CLOSED                                            | CLOSED                                                                                  | 7 a.m8 p.m.                                       |
| PANDA EXPRESS, FUJISAN & WOODY'S OASIS CROSSROADS FOOD COURT INTERNATIONAL CENTER | CX        | CLOSED                                            | CLOSED                                                                                  | 11 a.m4 p.m.                                      |
| SUBWAY CROSSROADS FOOD COURT INTERNATIONAL CENTER                                 | CX        | CLOSED                                            | CLOSED                                                                                  | 7:30 a.m7 p.m.                                    |
| STARBUCKS AT WELLS HALL                                                           | CX        | CLOSED                                            | CLOSED                                                                                  | 8:30 a.m1 p.m.                                    |
| THE WORKSHOP<br>AT STEM                                                           | ©<br>CX   | CLOSED                                            | CLOSED                                                                                  | 7:30 a.m5 p.m.                                    |
| THE GALLERY<br>AT SNYDER/PHILLIPS                                                 | (I)<br>CX | CLOSED UNTIL DINNER<br>4:30-9 p.m.                | (SAT) CLOSED UNTIL DINNER 4:30-9 p.m.  (SUN) 9 a.m3 p.m. 3-4:30 p.m. CLOSED 4:30-9 p.m. | 9 a.m3 p.m.<br>3-4:30 p.m. CLOSED<br>4:30-9 p.m.  |
| THRIVE AT OWEN                                                                    | cx©       | 11 a.m3 p.m.<br>3-4:30 p.m. CLOSED<br>4:30-7 p.m. | CLOSED                                                                                  | 11 a.m3 p.m.<br>3-4:30 p.m. CLOSED<br>4:30-7 p.m. |
| THE VISTA AT SHAW                                                                 | (I)<br>CX | 7 a.m3 p.m.<br>3-4:30 p.m. CLOSED<br>4:30-9 p.m.  | (SAT) 7 a.m3 p.m.<br>3-4:30 p.m. CLOSED<br>4:30-9 p.m.<br>(SUN) 10 a.m3 p.m.            | 7 a.m3 p.m.<br>3-4:30 p.m. CLOSED<br>4:30-7 p.m.  |

Scan QR code or visit **go.msu.edu/dininghours** for a complete list of on-campus dining options and hours.