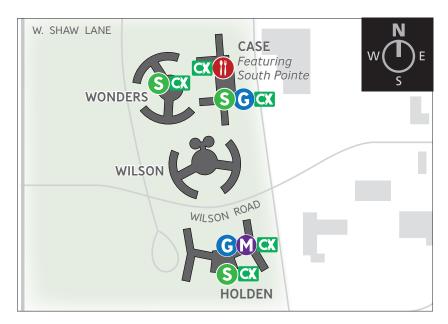

### DINING LOCATIONS NEAR SOUTH CAMPUS

Spring Semester Hours Effective Monday, Jan. 9

| DINING HOURS            |           | MON-FRI                                          | SAT-SUN                                          |
|-------------------------|-----------|--------------------------------------------------|--------------------------------------------------|
| CASE SPARTY'S           | ©<br>CX   | 9 a.m11 p.m.                                     | 11 a.m11 p.m.                                    |
| WONDERS SPARTY'S        | CX        | 10 a.m10 p.m.                                    | Noon-7 p.m.                                      |
| HOLDEN SPARTY'S         | CX        | 8 a.m10 p.m.                                     | Noon-7 p.m.                                      |
| HOLDEN DINING HALL      | CX<br>G M | 7 a.m8 p.m.                                      | CLOSED                                           |
| SOUTH POINTE<br>AT CASE | (I)<br>CX | 7 a.m3 p.m.<br>3-4:30 p.m. CLOSED<br>4:30-9 p.m. | 7 a.m3 p.m.<br>3-4:30 p.m. CLOSED<br>4:30-9 p.m. |