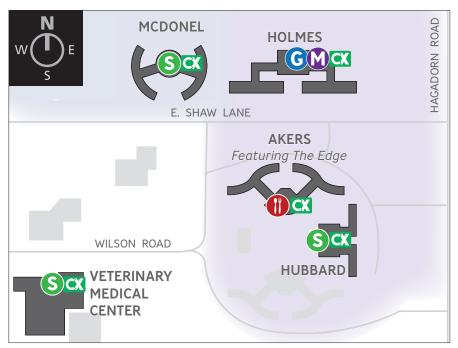

# DINING LOCATIONS NEAR EAST CAMPUS

Spring Semester Hours Effective Monday, Jan. 9

Icon Key: I All You Care to Eat G Grab & Go Mobile Ordering C Combo-X-Change S Sparty's

| DINING HOURS        |          | MON-FRI                                          | SAT-SUN                                                   |
|---------------------|----------|--------------------------------------------------|-----------------------------------------------------------|
| VET MED<br>SPARTY'S | CX       | 7:30 a.m3 p.m.                                   | CLOSED                                                    |
| MCDONEL SPARTY'S    | CX       | 8 a.m10 p.m.                                     | Noon-7 p.m.                                               |
| HUBBARD SPARTY'S    | CX       | 9 a.m11 p.m.                                     | 11 a.m11 p.m.                                             |
| HOLMES DINING HALL  | CX<br>GM | 7 a.m8 p.m.                                      | CLOSED                                                    |
| THE EDGE AT AKERS   | CX<br>CX | 9 a.m3 p.m.<br>3-4:30 p.m. CLOSED<br>4:30-9 p.m. | 9 a.m3 p.m.<br>3-4:30 p.m.<br>LIMITED MENU<br>4:30-9 p.m. |