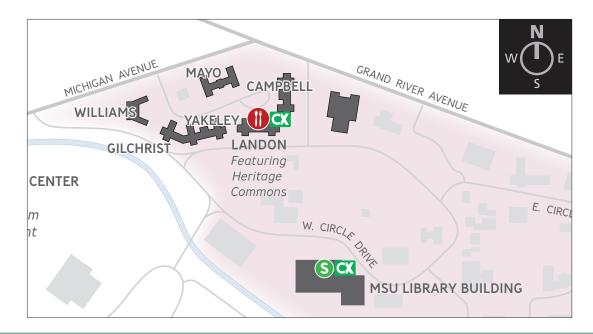

# DINING LOCATIONS NEAR NORTH CAMPUS

Spring Semester Hours Effective Monday, Feb. 20

| DINING HOURS                  | DINING HOURS |                                                                                   | SAT-SUN                                                                      |  |
|-------------------------------|--------------|-----------------------------------------------------------------------------------|------------------------------------------------------------------------------|--|
| MSU LIBRARY<br>SPARTY'S       | CX           | 8 a.m10 p.m. (M-TH)<br>8 a.m5 p.m. (F)                                            | 11 a.m6 p.m. (SAT)<br>11 a.m10 p.m. (SUN)                                    |  |
| MSU UNION<br>SPARTY'S         | CX           | CLOSED                                                                            | CLOSED                                                                       |  |
| MSU UNION<br>FOOD COURT       | (I)<br>CX    | CLOSED                                                                            | CLOSED                                                                       |  |
| HERITAGE COMMONS<br>AT LANDON | (I)<br>CX    | 7 a.m3 p.m.<br>3-4:30 p.m. CLOSED<br>(MON-THUR) 4:30-11 p.m.<br>(FRI) 4:30-8 p.m. | 9 a.m3 p.m.<br>3-4:30 p.m. CLOSED<br>(SAT) 4:30-8 p.m.<br>(SUN) 4:30-11 p.m. |  |