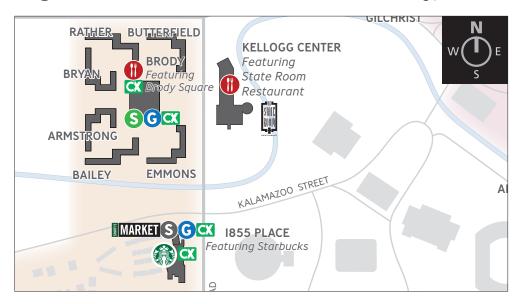

### **DINING LOCATIONS NEAR BRODY**

#### **Spring Semester Hours Effective Sunday, March 12**

Icon Key: 

All You Care to Eat 

Grab & Go 

Mobile Ordering 

CX Combo-X-Change 

Sparty's

| DINING HOURS                  |         | MON-FRI                                          | SAT-SUN                                           |
|-------------------------------|---------|--------------------------------------------------|---------------------------------------------------|
| BRODY SQUARE                  | CX      | 9 a.m3 p.m.<br>3-4:30 p.m. CLOSED<br>4:30-9 p.m. | 10 a.m3 p.m.<br>3-4:30 p.m. CLOSED<br>4:30-9 p.m. |
| BRODY SPARTY'S                | ©<br>CX | 7 a.m11 p.m.                                     | 9 a.m11 p.m.                                      |
| STARBUCKS<br>1855 PLACE       | CX      | 7:30 a.m7 p.m.                                   | 9 a.m7 p.m.                                       |
| SPARTY'S MARKET<br>1855 PLACE | ©<br>CX | 7:30 a.m7 p.m.                                   | 11 a.m7 p.m.                                      |
| STATE ROOM<br>RESTAURANT      |         | 7-10 a.m. (breakfast)*<br>11 a.m2 p.m. (lunch)*  | See note                                          |

<sup>\*</sup>Please note: In the State Room, dining plans are only accepted during breakfast and lunch. Grab & Go breakfast is available Monday through Friday, 7-10 a.m. All-you-care-to-eat lunch is available Monday through Friday, 11 a.m.-2 p.m. À la carte dinner is available Tuesday through Saturday, 4-10 p.m.