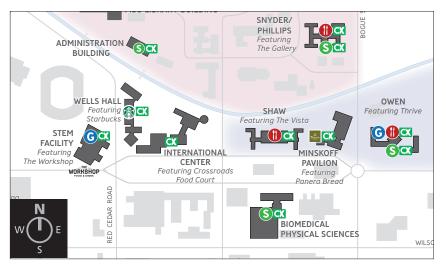

#### **DINING LOCATIONS NEAR RIVER TRAIL**

Spring Semester Hours Effective, Wednesday, March 1

|                                 |           |                 | CV             |          |
|---------------------------------|-----------|-----------------|----------------|----------|
| Icon Key: I All You Care to Eat | Grab & Go | Mobile Ordering | Combo-X-Change | Sparty's |

| DINING HOURS                                                                      |         | MON-FRI                                                                               | SAT-SUN     |  |
|-----------------------------------------------------------------------------------|---------|---------------------------------------------------------------------------------------|-------------|--|
| ADMIN SPARTY'S                                                                    | CX      | 7:30 a.m3 p.m.                                                                        | CLOSED      |  |
| BIOMED SPARTY'S                                                                   | CX      | 7:30 a.m3 p.m.                                                                        | CLOSED      |  |
| SNY/PHI SPARTY'S                                                                  | CX      | 7 a.m10 p.m.                                                                          | Noon-7 p.m. |  |
| OWEN SPARTY'S                                                                     | CX      | 9 a.m8 p.m. Noon-7 p.m                                                                |             |  |
| PANERA BREAD<br>AT MINSKOFF PAVILION                                              | CX      | 7 a.m8 p.m. (M-TH)<br>7 a.m5 p.m. (FRI)                                               | CLOSED      |  |
| PANDA EXPRESS, FUJISAN & WOODY'S OASIS CROSSROADS FOOD COURT INTERNATIONAL CENTER | CX      | 11 a.m4 p.m.                                                                          | CLOSED      |  |
| SUBWAY<br>CROSSROADS FOOD COURT<br>INTERNATIONAL CENTER                           | CX      | 7:30 a.m7 p.m. (M-TH)<br>7:30 a.m4 p.m. (FRI)                                         | CLOSED      |  |
| STARBUCKS AT WELLS HALL                                                           | CX      | 8:30 a.m4 p.m.                                                                        | CLOSED      |  |
| THE WORKSHOP<br>AT STEM                                                           | ©<br>CX | 7:30 a.m5 p.m. (M-TH)<br>7:30 a.m3 p.m. (F)                                           | CLOSED      |  |
| THE GALLERY<br>AT SNYDER/PHILLIPS                                                 | CX      | 9 a.m3 p.m. 9 a.m3 p.m. 3-4:30 p.m. CLOSED 3-4:30 p.m. CLOSED 4:30-9 p.m. 4:30-9 p.m. |             |  |
| THRIVE AT OWEN                                                                    | CX G    | 11 a.m3 p.m.<br>3-4:30 p.m. CLOSED<br>4:30-7 p.m.                                     |             |  |
| THE VISTA AT SHAW                                                                 | CX      | 7 a.m3 p.m.<br>3-4:30 p.m. CLOSED 10 a.m3 p.r<br>4:30-7 p.m.                          |             |  |