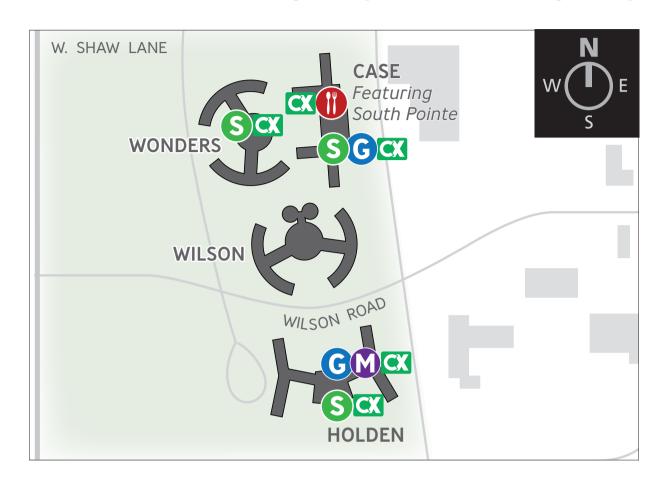

### LABOR DAY DINING HOURS LOCATIONS NEAR SOUTH CAMPUS

Hours Effective Friday, Sept. 2-Monday, Sept. 5

| DINING HOURS            |              | FRI                                                 | SAT-SUN                                             | MON<br>(Labor Day)                                  |
|-------------------------|--------------|-----------------------------------------------------|-----------------------------------------------------|-----------------------------------------------------|
| CASE SPARTY'S           | <b>©</b> 8   | 9 a.m11 p.m.                                        | 11 a.m11 p.m.                                       | 9 a.m11 p.m.                                        |
| WONDERS SPARTY'S        | X            | 10 a.m10 p.m.                                       | CLOSED                                              | CLOSED                                              |
| HOLDEN SPARTY'S         | CX           | 8 a.m10 p.m.                                        | Noon-5 p.m.                                         | 5-10 p.m.                                           |
| HOLDEN DINING HALL      | <b>8 8 9</b> | 7 a.m8 p.m.                                         | CLOSED                                              | CLOSED                                              |
| SOUTH POINTE<br>AT CASE | (I)<br>CX    | 7 a.m3 p.m.<br>3-4:30 p.m.<br>CLOSED<br>4:30-9 p.m. | 7 a.m3 p.m.<br>3-4:30 p.m.<br>CLOSED<br>4:30-9 p.m. | 7 a.m3 p.m.<br>3-4:30 p.m.<br>CLOSED<br>4:30-9 p.m. |

Scan QR code or visit **go.msu.edu/dininghours** for a complete list of dining options and hours on campus.

Dining hours during academic breaks, summer and special events are subject to change. Please check the website for the most up-to-date information.