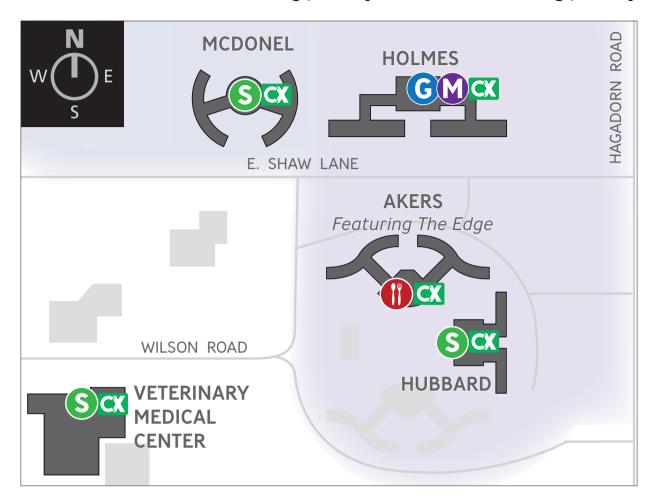

# LABOR DAY DINING HOURS LOCATIONS NEAR EAST CAMPUS

Hours Effective Friday, Sept. 2-Monday, Sept. 5

Icon Key: Iton Key: All You Care to Eat Grab & Go Mobile Ordering Combo-X-Change Sparty's

| DINING HOURS          |           | FRI                                                 | SAT-SUN                                                   | MON<br>(Labor Day)                                  |
|-----------------------|-----------|-----------------------------------------------------|-----------------------------------------------------------|-----------------------------------------------------|
| VET MED SPARTY'S      | CX        | 7:30 a.m3 p.m.                                      | CLOSED                                                    | CLOSED                                              |
| MCDONEL SPARTY'S      | CX        | 8 a.m10 p.m.                                        | CLOSED                                                    | CLOSED                                              |
| HUBBARD SPARTY'S      | CX        | 9 a.m11 p.m.                                        | 11 a.m6 p.m.                                              | 5-11 p.m.                                           |
| HOLMES<br>DINING HALL | CX<br>G M | 7 a.m8 p.m.                                         | CLOSED                                                    | CLOSED                                              |
| THE EDGE AT AKERS     | (I)       | 9 a.m3 p.m.<br>3-4:30 p.m.<br>CLOSED<br>4:30-9 p.m. | 9 a.m3 p.m.<br>3-4:30 p.m.<br>LIMITED MENU<br>4:30-9 p.m. | 9 a.m3 p.m.<br>3-4:30 p.m.<br>CLOSED<br>4:30-9 p.m. |

Scan QR code or visit **go.msu.edu/dininghours** for a complete list of dining options and hours on campus.

Dining hours during academic breaks, summer and special events are subject to change. Please check the website for the most up-to-date information.