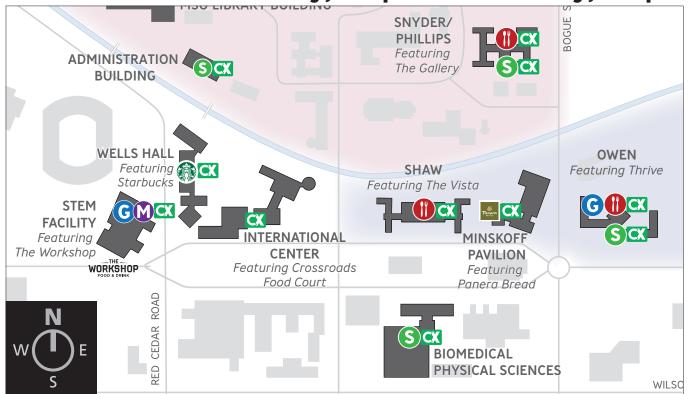

# LABOR DAY DINING HOURS LOCATIONS NEAR NORTH CAMPUS

Hours Effective Friday, Sept. 2-Monday, Sept. 5

Icon Key: I All You Care to Eat Grab & Go Mobile Ordering C Combo-X-Change S Sparty's

| DINING HOURS                                                          |       | FRI                                              | SAT-SUN                                          | MON<br>(Labor Day)                               |
|-----------------------------------------------------------------------|-------|--------------------------------------------------|--------------------------------------------------|--------------------------------------------------|
| MSU LIBRARY<br>SPARTY'S                                               | CX    | CLOSED                                           | CLOSED                                           | CLOSED                                           |
| MSU UNION<br>SPARTY'S                                                 | CX    | 8 a.m7 p.m.                                      | CLOSED                                           | CLOSED                                           |
| STREET TACOS,<br>UNBELIEVA-BOWL,<br>THE ROOST<br>MSU UNION FOOD COURT |       | CLOSED                                           | CLOSED                                           | 6-11 p.m.                                        |
| HERITAGE<br>COMMONS<br>AT LANDON                                      | CX CX | 7 a.m3 p.m.<br>3-4:30 p.m. CLOSED<br>4:30-8 p.m. | 9 a.m3 p.m.<br>3-4:30 p.m. CLOSED<br>4:30-8 p.m. | 7 a.m3 p.m.<br>3-4:30 p.m. CLOSED<br>4:30-8 p.m. |

Scan QR code or visit **go.msu.edu/dininghours** for a complete list of dining options and hours on campus.

Dining hours during academic breaks, summer and special events are subject to change. Please check the website for the most up-to-date information.