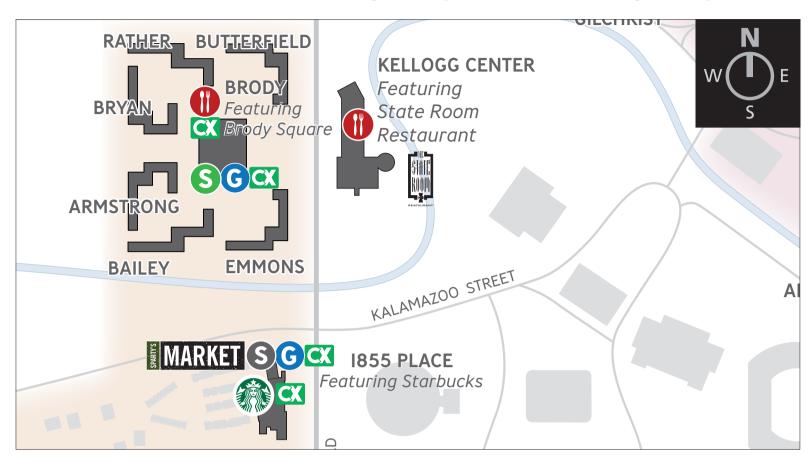

# LABOR DAY DINING HOURS LOCATIONS NEAR BRODY

Hours Effective Friday, Sept. 2-Monday, Sept. 5

| DINING HOURS                  |         | FRI                                              | SAT-SUN                                           | MON<br>(Labor Day)                               |
|-------------------------------|---------|--------------------------------------------------|---------------------------------------------------|--------------------------------------------------|
| BRODY SQUARE                  | CX CX   | 9 a.m3 p.m.<br>3-4:30 p.m. CLOSED<br>4:30-9 p.m. | 10 a.m3 p.m.<br>3-4:30 p.m. CLOSED<br>4:30-9 p.m. | 9 a.m3 p.m.<br>3-4:30 p.m. CLOSED<br>4:30-9 p.m. |
| BRODY SPARTY'S                | ©<br>CX | 7 a.m11 p.m.                                     | 9 a.m11 p.m.                                      | 7 a.m11 p.m.                                     |
| STARBUCKS<br>1855 PLACE       | CX      | 7:30 a.m4 p.m.                                   | 9 a.m4 p.m.                                       | CLOSED                                           |
| SPARTY'S MARKET<br>1855 PLACE | ©<br>CX | 7:30 a.m4 p.m.                                   | 11 a.m4 p.m.<br>(GRILL CLOSED)                    | CLOSED                                           |
| STATE ROOM<br>RESTAURANT      | •       | 11 a.m2 p.m.*                                    | See note.                                         | CLOSED                                           |

<sup>\*</sup>Please note: All-you-care-to-eat dining is only available during lunch Monday through Friday in the State Room. Dinner service is available, Tuesday through Saturday from 4-10 p.m. Dining plans are only accepted during lunch service.

Scan QR code or visit **go.msu.edu/dininghours** for a complete list of dining options and hours on campus.

Dining hours during academic breaks, summer and special events are subject to change. Please check the website for the most up-to-date information.